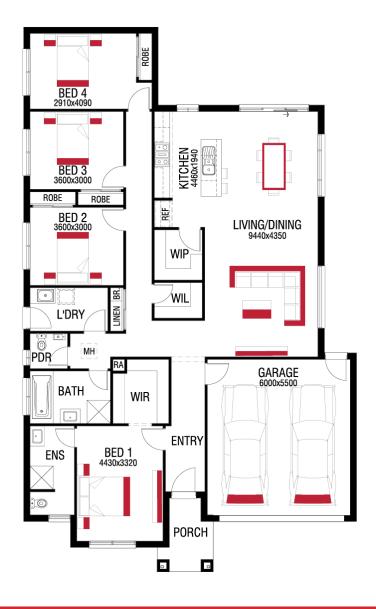

## Charlotte 1423 🚔 4 🏹 2 🚔 2 Lot 3004 Conway Street , Peppercorn Hill , Donnybrook

harmac

<mark>номе size</mark> 23 SQS

land size 388 m<sup>2</sup> PRICED FROM \$686,225